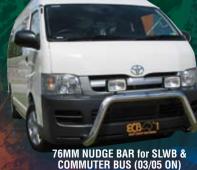

Impact protection is just one of the benefits of this eye-catching Nudge Bar. Designed and manufactured in Australia to suit our harsh Australian conditions, this 76mm Nudge Bar is formed from high tensile alloy tubing and will never corrode or rust. Each ECB Nudge Bar is designed to suit each individual model; therefore you can be

assured of an aesthetically pleasing, functional and reliable design. The 76mm Nudge Bar comes complete with spotlight mounting provisions, together with a choice of polished or powder coated alloy finishes.