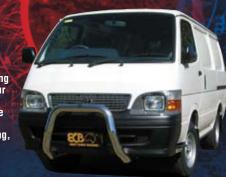

Impact protection is just one of the benefits of this eye-catching Nudge Bar. Designed and manufactured in Australia to suit our harsh Australian conditions, this 76mm Nudge Bar is formed from high tensile alloy tubing and will never corrode or rust. Each ECB Nudge Bar is designed to suit each individual model; therefore you can be

assured of an aesthetically pleasing, functional and reliable design. The 76mm Nudge Bar comes complete with spotlight mounting provisions, together with a choice of polished or powder coated alloy finishes.