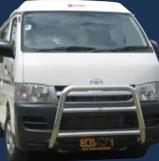

No matter whether you depend on your Hiace as a work horse or people mover, you really need to consider the right accessory. Whether you're looking for an accessory that adds style an sports appeal, safety and protection or both, ECB has the best possible selection.

When it comes to protecting your Hiace and its occupants, it's worth remembering that quality really counts. Genuine ECB products are manufactured from high tensile, structural grades of aluminium ensuring maximum performance, strength, protection and durability.

Whether it's the sporty 63mm and 76mm Nudge Bar or the strength and reliability of an ECB Loop Bar, you're sure to find a frontal protection bar that is styled to perfectly complement the vehicles' lines and tough enough to withstand almost anything the urban jungle or nature can dish out.