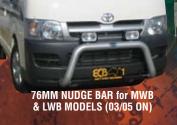

Impact protection is just one of the benefits of this eye-catching Nudge Bar. Designed and manufactured in Australia to suit our harsh Australian conditions, this 76mm Nudge Bar is formed from high tensile alloy tubing and will never corrode or rust. Each ECB Nudge Bar is designed to suit each individual model; therefore you can be

assured of an aesthetically pleasing, functional and reliable design. The 76mm Nudge Bar comes complete with spotlight mounting provisions, together with a choice of polished or powder coated alloy finishes.