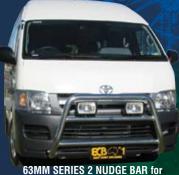

63MM SERIES 2 NUDGE BAR for MWB & LWB Models (03/05 ON)

SLWB & COMMUTER BUS (03/05 ON)

Great sports styling, bumper and grille protection are just a few of the features of this modern and functional 63mm Series 2 Nudge Bar. This Nudge Bar is formed from high tensile alloy tubing to ensure it will never corrode or rust, while a lower centre tube provides maximum radiator protection. Spotlight mounting provisions together with a choice of finishes are standard inclusions.