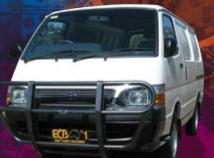

## TYPE 7 BAR - HIACE 11/89-02/05 NOT SBV

Whilst retaining your Hiace's original bumper bar, the Type 7 Bar is the perfect choice for full frontal protection. The versatile Type 7 Bar is produced from high tensile materials thus providing optimum frontal protection. Spotlight mounting provisions are standard features.