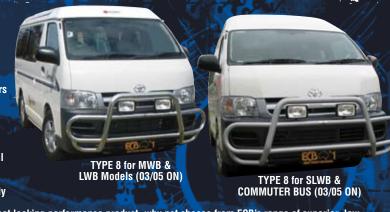

## CYCTAH

The tubular construction of the Type 8 Bar contours perfectly to suit the Hiace's aerodynamic styling. Manufactured using high tensile alloy, the Type 8 Bar provides optimum frontal protection in a tubular protection in a tubular design of protection bar. The Type 8 Bar will easily accommodates driving

lights. To complete a great looking performance product, why not choose from ECB's range of superior, low maintenance powder coated finishes? Bugs wash straight off! A durable alternative to polishing.